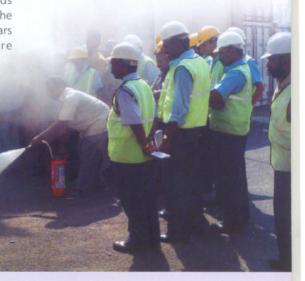

On November 28, 2006, M V Emirates Wasl, the brand new cellular container ship of Hyper Galex Service (HGLX) with a capacity of 3398 TEUs called at IGT, thus fulfilling the long pending wish of Cochin Port for a direct main line vessel to other countries.

Hyper Galex Service is the consortium of Emirates Shipping, SCI and TS Line. This is a fixed weekly direct service for both East bound and West bound cargo from Cochin. Six ships of more than 3000 TEU capacity are deployed by the consortium in the service. The ports of rotation for this service are Cochin, Colombo, Port Kelang, Singapore, Hong Kong, Xingang, Qingdao, Ningbo for the East bound cargo and Cochin, Nhava Sheva, Jebel Ali, Dammam, Abu Dhabi, Jebel Ali for the West bound cargo.