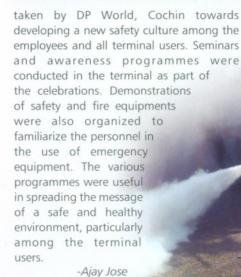

## Safety Week Celebrations

'Being Aware is Being Prepared' was the theme of Safety Week conducted in the Terminal during the second week of October 2006. The objective of the Safety Week was to communicate the primacy of safety to the grass roots level and to demonstrate DP World's commitment toward safety and environment issues. This is one of the steps